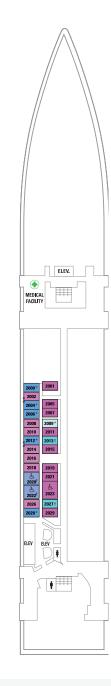

ELEV.

GIOVANNI'S TABLE #

CHEF'S TABLE

(& E

DECK 3

DECK 2

Not shown: Medical Center.

A Royal King measures 72.5 inches wide by 82 inches long. For sofa bed configuration call Royal Caribbean.

All Royal Caribbean® staterooms and suites come complete with private bathroom, vanity area, hair dryer, closed-circuit TV and phone.