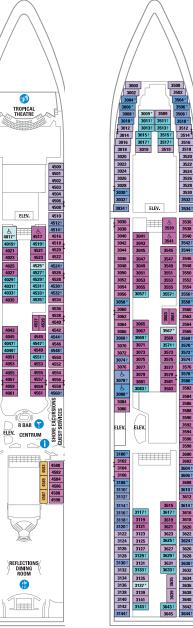

## **BALCONY**

ELEV. ELEV.

7110 71116\* 71124 7116\* 71126\* 7122 7124 7126\* 7130 7130 7130 7134 7140 7144\* 71448\* 71448\* 71488\* 7149 71488\* 7150 7152

1B 2B 3B 4B Spacious Ocean View Balcony

1D 2D 5D 6D Ocean View Balcony

2D Ocean View Balcony – Accessible

## **OCEAN VIEW**

SHOPS OF CENTRUM

ELEV.

1

NEXT

0

ONE NE

F &

1K Ultra Spacious Ocean View

2M Spacious Ocean View

1N 2N 3N 8N Ocean View

1N 3N Ocean View - Accessible

### **INTERIOR**

1V 2V 3V 4V 6V Interior

2V Interior - Accessible

2W Studio Interior