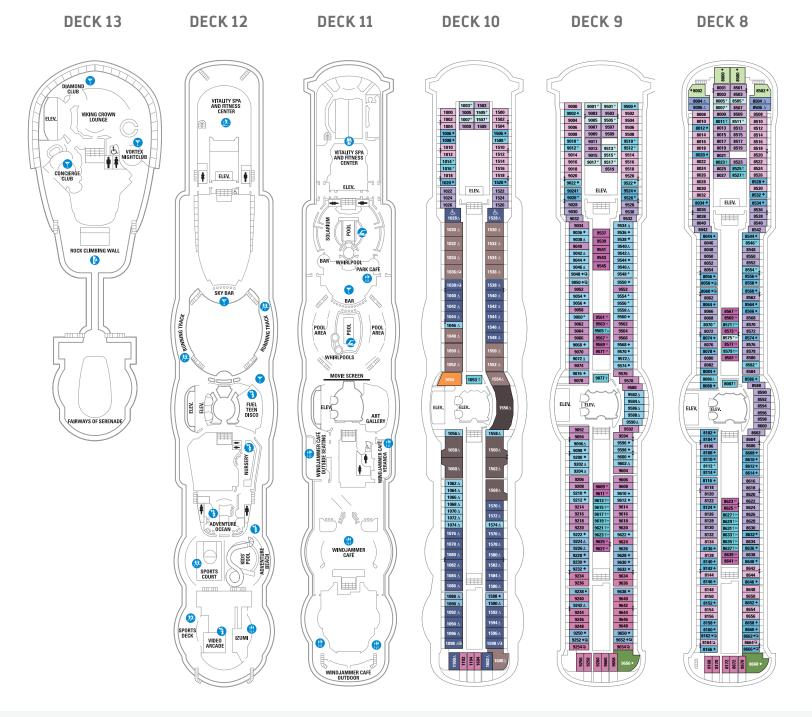

# Serenade of the Seas®

### AT-A-GLANCE

- Maiden voyage: August 2003
- Revitalized: November 2012
- Gross tonnage: 90,090
- Staterooms: 1,073
- Guest capacity: 2,146
- 11 dining options
- 3 pools, 3 whirlpools
- Rock Climbing Wall
- Mini Golf
- Full-service Vitality<sup>SM</sup> at Sea Spa and state of the art Fitness Center

- Dining Venue
- Entertainment Area
- Bars & Lounges
- Kids & Teens Area
- @ Pool
- Spa
- Fitness
- Running Track
- Rock Climbing Wall
- Guest Services

# Conference Center

- Shopping
- ② Casino Royale<sup>SM</sup>

### **SUITES**

- RS Royal Suite
- OT Owner's Suite 2 Bedroom
- os Owner's Suite 1 Bedroom
- Ocean View Suite 2 Bedroom (no Balcony)
- GS Grand Suite 1 Bedroom
- J3 Junior Suite
- Ja Junior Suite Accessible