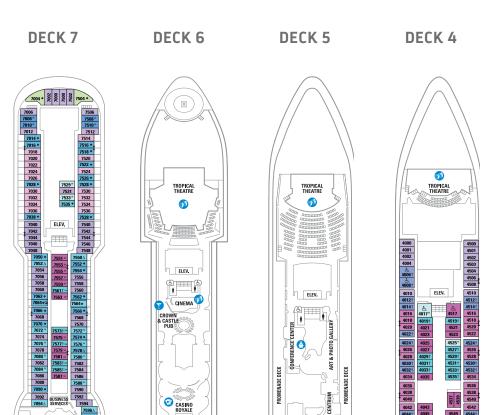

- Dining Venue
- Entertainment Area
- Bars & Lounges
- Kids & Teens Area
- @ Pool
- Spa
- Fitness
- Running Track
- Rock Climbing Wall
- Guest Services

# Conference Center

- Shopping
- ② Casino Royale<sup>SM</sup>

### **SUITES**

- RS Royal Suite
- OT Owner's Suite 2 Bedroom
- os Owner's Suite 1 Bedroom
- Ocean View Suite 2 Bedroom (no Balcony)
- GS Grand Suite 1 Bedroom
- J3 Junior Suite
- Ja Junior Suite Accessible