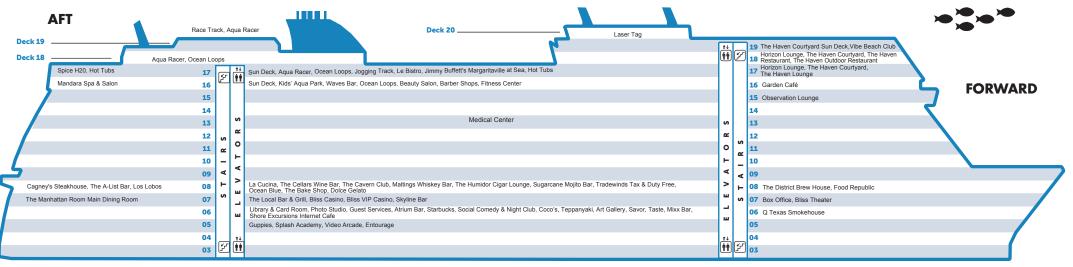

#### **VENUE LEGEND**

- Complimentary dining
- Speciality Dining Charges Apply
- + The Waterfront
- Exclusive to The Haven

- FREESTYLE DINING
- **DECK 6**  Taste Main Dining Room
- Savor Main Dining Room
- Teppanyaki
- Q Texas Smokehouse
- DECK 7 The Local Bar & Grill
- The Manhattan Room Main Dining Room

# **DECK 8**

- The District Brew House
- Food Republic
- ++ La Cucina Italian Restaurant

The Bake Shop Dolce Gelato ++ Los Lobos +◆ Cagney's Steakhouse DECK 16 Garden Café **DECK 17** 

## Le Bistro French Restaurant

 Jimmy Buffett's Margaritaville at Sea

- ▲ The Haven Restaurant

- +◆ Ocean Blue

Bliss Casino smoking and nonsmoking Bliss Casino VIP DECK 18

Room Skyline Bar

DECK 6

O Texas

Atrium Bar

Starbucks<sup>®</sup>

Smokehouse

#### DECK 8

The Cellars Wine Bar Maltings Whiskey Bar

#### + The Cavern Club

| The Humidor Cigar<br>Lounge                  |
|----------------------------------------------|
| <ul> <li>Sugarcane Mojito<br/>Bar</li> </ul> |
| The A-List Bar                               |
| DECK 15                                      |
| Observation Lounge                           |
| DECK 16                                      |
| Waves Pool Bar                               |
| DECK 17                                      |
| ▲ The Haven Lounge                           |
| ▲ Horizon Lounge                             |
| Spice H <sub>2</sub> O                       |
| DECK 18                                      |
| ▲ The Haven Lounge                           |

▲ Horizon Lounge

Vibe Beach Club

(cover charge applies)

**DECK 19** 

MY STATEROOM NUMBER IS

BARS, LOUNGES & ENTERTAINMENT

# **FITNESS & FUN**

Mandara Spa

**DECK 17** 

Sun Deck

Hot Tubs

Aqua Racer

Ocean Loops

Jogging Tracks

▲ The Haven

Courtyard

| DECK 5                    | DECK 19     |
|---------------------------|-------------|
| Splash Academy            | ▲ The Haven |
| Guppies                   | Sun Deck    |
| Video Arcade<br>Entourage | Sun Deck    |
|                           | Hot Tubs    |
|                           | DECK 20     |
| DECK 16                   | Laser Tag   |
| Pools                     | 0           |
| Sun Deck                  |             |
| Kids' Aqua Park           |             |
| Fitness Center            |             |

## PLACES TO KNOW

**DECK 6** Tradewinds Tax Shore Excursions & Duty Free Internet Cafe

Library & Card Room

Photo Studio

DECK 16 Barber Shop

DECK 13

Medical Center

Beauty Salon

Meeting Rooms **Guest Services** Art Gallery

#### DECK 7

Box Office

# FISH FACE FORWARD

The fish on the carpet swim forward towards the front of the ship

**DECK 8**